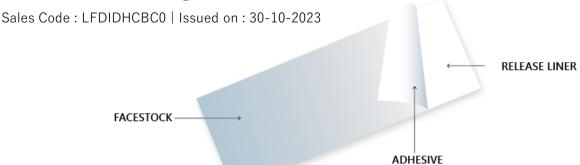

## FACESTOCK PET Hologram

Color and appearance Metalize film with special treatment for digital printing

Thickness 35  $\mu$ m  $\pm$  5  $\mu$ m

### **ADHESIVE**

Description Camel adhesive formulation is aqueous dispersion of an acrylic copolymer

which is a special adhesive for label stock.

Application Test - 180° Peel strength test on stainless steel (FTM 1) is 9.978.

## RELEASE LINER Clay Coated Kraft

 $\begin{array}{lll} \text{Basis weight} & 126 \text{ gsm} \pm 4\% \\ \text{Thickness} & 138 \text{ } \mu\text{m} \pm 10 \text{ } \mu\text{m} \\ \text{Tensile strength (MD)} & 11.11 \text{ kg/15 mm} \\ \text{Tensile strength (CD)} & 5.06 \text{ kg/15 mm} \\ \end{array}$ 