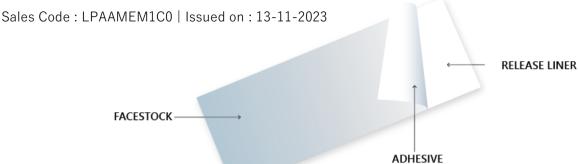

## LP. Art Paper RMV / Glassine BM

FACESTOCK ART PAPER

Color and appearance White

Basis weight 80 gsm  $\pm$  4% Thickness 63  $\mu$ m  $\pm$  5  $\mu$ m Tensile strength (MD) 4.42 kg/15 mm Tensile strength (CD) 1.89 kg/15 mm

**ADHESIVE** 

Description Camel adhesive formulation is aqueous dispersion of an acrylic copolymer

which is a special adhesive for label stock.

Application Test - 180° Peel strength test on stainless steel (FTM 1) is 2.081 N.

- 180° Peel strength test internal standard (PK/QC/21) max. 45 seconds.

- Service temperature range -20°C to 70°C

RELEASE LINER GLASSINE RELEASE PAPER

 $\begin{array}{lll} Basis \ weight & 60 \ gsm \ \pm \ 4\% \\ Thickness & 55 \ \mu m \ \pm \ 5 \ \mu m \\ Tensile \ strength \ (MD) & 6.81 \ kg/ \ 15 \ mm \\ Tensile \ strength \ (CD) & 3.58 \ kg/ \ 15 \ mm \\ \end{array}$ 

Release force label paper Low release type : 0 - 15 gf

SHELF LIFE One year when stored at room temperature (25°C; 55%RH)

OTHER INFORMATION

Total thickness 120  $\mu$ m  $\pm$  10%

Due to the wide variety of possible uses and applications, customers should determine the suitability for their specific purpose before to use.