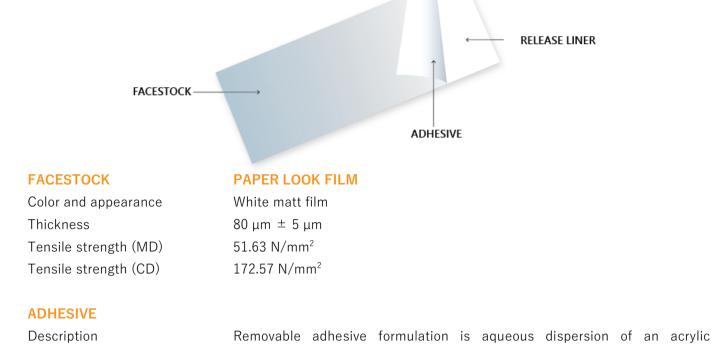

# LF. OPP PSM RMV / Glassine BM

Sales Code : LFOBMEM1C0 | Issued on : 17-11-2023

Application Test

- 180° Peel strength test on stainless steel (FTM 1) is 4.272 N.

copolymer which is a special adhesive for label stock

#### **RELEASE LINER**

Basis weight Thickness Tensile strength (MD) Tensile strength (CD) Release force label film