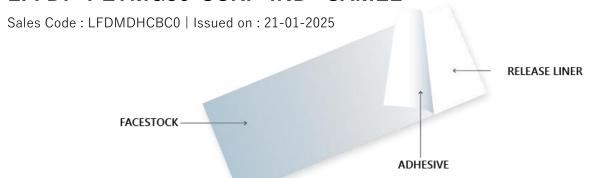

## FACESTOCK PET METALIZE

Color and appearance Metalize film with special treatment for digital printing

Thickness 36  $\mu$ m  $\pm$  3  $\mu$ m Tensile strength (MD) 95.38 N/mm<sup>2</sup> Tensile strength (CD) 152.60 N/mm<sup>2</sup>

#### **ADHESIVE**

Description Camel adhesive formulation is aqueous dispersion of an acrylic copolymer

which is a special adhesive for digital printing.

Application Test - 180° Peel strength test on stainless steel (FTM 1) is 9.721 N.

## RELEASE LINER CLAY COATED KRAFT

Basis weight 126 gsm  $\pm$  4% Thickness 138  $\mu$ m  $\pm$  10  $\mu$ m Tensile strength (MD) 11.11 kg/15 mm Tensile strength (CD) 5.06 kg/15 mm

Release force label film Low release type : 0 - 30 gf