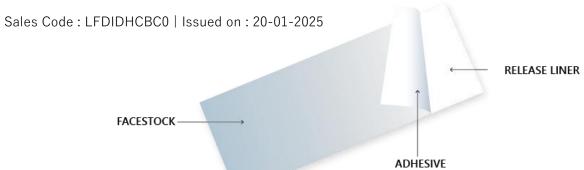

#### **FACESTOCK PET HOLOGRAM**

Color and appearance Metalize film with special treatment for digital printing

Thickness  $35 \mu m \pm 5 \mu m$ 

## **ADHESIVE**

Description Camel adhesive formulation is aqueous dispersion of an acrylic copolymer

which is a special adhesive for label stock.

- 180° Peel strength test on stainless steel (FTM 1) is 10.880 **Application Test** 

#### **RELEASE LINER CLAY COATED KRAFT**

Basis weight  $126 \text{ gsm} \pm 4\%$  $138 \, \mu m \, \pm \, 10 \, \mu m$ Thickness Tensile strength (MD) 11.11 kg/15 mm Tensile strength (CD) 5.06 kg/15 mm