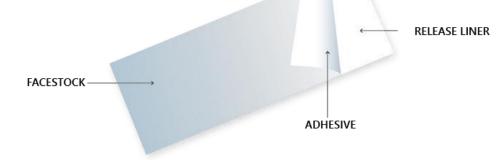

#### FACESTOCK

Color and appearance Thickness

#### ADHESIVE

Description

Application Test

# PET WHITE FILM

White gloss film with special treatment for digital printing 36  $\mu m$   $\pm$  3  $\mu m$ 

Camel adhesive formulation is aqueous dispersion of an acrylic copolymer which is a special adhesive for label stock.

- 180° Peel strength test on stainless steel (FTM 1) is 7.956 N.
- Loop tack test (FTM 9) acceptance value min 6.0 N.
- 180° Peel strength test internal standard (PK/QC/21) min. 60 seconds.
- Service temperature range -10°C to 70°C.

**CLAY COATED KRAFT** 

Low release type : 0 - 30 gf

126 gsm ± 4% 138 μm ± 10 μm

11.11 kg/15 mm

5.06 kg/15 mm

#### **RELEASE LINER**

Basis weight Thickness Tensile strength (MD) Tensile strength (CD)