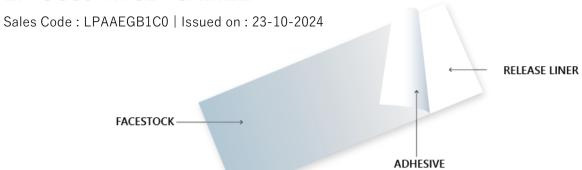

## LP-SC80-RY82 "CAMEL"

FACESTOCK ART PAPER

Color and appearance White

Basis weight 80 gsm  $\pm$  4% Thickness 63  $\mu$ m  $\pm$  5  $\mu$ m Tensile strength (MD) 4.42 kg/15 mm Tensile strength (CD) 1.89 kg/15 mm

**ADHESIVE** 

Description Camel adhesive formulation is aqueous dispersion of an acrylic copolymer

which is a special adhesive for label stock.

Application Test - 180° Peel strength test on stainless steel (FTM 1) is paper tear.

RELEASE LINER WOODFREE YELLOW WITH PE (POLYETHYLENE) LAMINATION

Basis weight 82 gsm  $\pm$  4% Thickness 104  $\mu$ m  $\pm$  10  $\mu$ m Tensile strength (MD) 4.41 kg/ 15 mm 7.68 kg/ 15 mm

Release force label paper Low release type: 0 - 15 gf