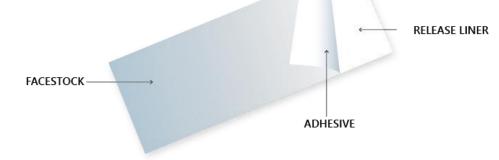

### **FACESTOCK**

**TAFFETA FILM** 

| Color and appearance  |
|-----------------------|
| Thickness             |
| Tensile strength (MD) |
| Tensile strength (CD) |

### **ADHESIVE**

Description

Application Test

Camel adhesive formulation is aqueous dispersion of an acrylic copolymer which is a special adhesive for label stock.

- 180° Peel strength test on stainless steel (FTM 1) is 9.298 N.
- Loop tack test (FTM 9) acceptance value min 6.0 N.
- 180° Peel strength test internal standard (PK/QC/21) min. 90 seconds.
- Service temperature range -10°C to 70°C

### **RELEASE LINER**