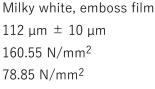

### **FACESTOCK**

**TAFFETA FILM** 

| Color and appearance  |
|-----------------------|
| Thickness             |
| Tensile strength (MD) |
| Tensile strength (CD) |