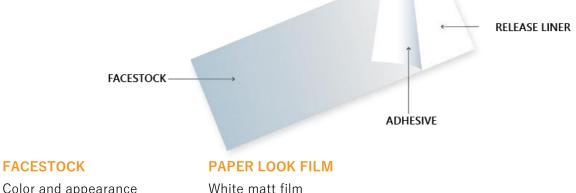

# LF. PPWM80-BG60RMV "CAMEL"

Sales Code : LFOBMEM1C0 | Issued on : 16-01-2025

Color and appearance Thickness Tensile strength (MD) Tensile strength (CD)

#### ADHESIVE

Description

Application Test

80 μm ± 5 μm 51.63 N/mm<sup>2</sup> 172.57 N/mm<sup>2</sup>

Removable adhesive formulation is aqueous dispersion of an acrylic copolymer which is a special adhesive for label stock

#### **RELEASE LINER**

Basis weight Thickness Tensile strength (MD) Tensile strength (CD) Release force label film